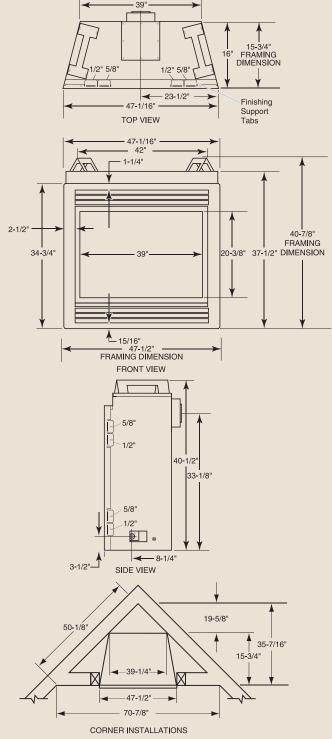

## TECHNICAL INFORMATION

Max. Btu Input: 26,000 BTU/HR

Ignition System: Standing Pilot or Electronic

Gas Type: Natural or LP

Flue Type: Simpson Dura-Vent, Selkirk Metalbestos, MetalFab

Termination: Rear/Top Vent Convertible

Clearance to Flue for Interior: 3" Top 1" Bottom and Sides

Clearance to Flue for Outside Wall: 1"

Clearance to Fireplace: 1/2" **CSA Design Certified** 